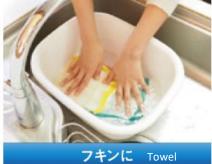

sing it.

## Notes and intended use Weakly acidic hypochlorous acid aqueous solution

DANGER: When mixed with acidic products, toxic chlorine gas is evolved.

- Do not mix with others.
- Because quality deteriorates, we recommend early use.
- Avoid direct sunlight and high temperature, please keep in a cool and dark place. There is a risk of quality deterioration.
- If symptoms such as dermatitis or eczema appear, discontinue use and consult a doctor.
- Should this get in your eyes, rinse immediately with tap water for at least 15 minutes, and get medical attention immediately.
- If swallowed accidentally, drink 1-2 cups of water or milk and get medical treatment immediately.
- Because the liquid is chlorine-based, it corrodes and bleaches, so be careful when using it.

## Applications







まな板に Cutting Board



おもちゃに Toys