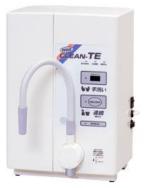

## **衛生高除菌水**

High sterilization power and safety Excellent hypochlorous acid water, At low cost Less rough hands (Tap water level) It is weakly acidic, so there is little roughening of hands and rough skin, and hand washing is possible frequently

Deodorizing effect Deodorizes putrefaction odor and prevents odors around Can be used as washing water • Please note that there is a bleaching effect (clothing, etc.)

Functional water evolved for sterilization. Weakly acidic hypochlorous acid aqueous solution (Sterilized water)