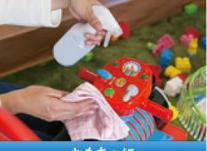

ntended use Weakly acidic hypochlorous acid aqueous solution

DANGER: When mixed with acidic products, toxic chlorine gas is evolved.

- Do not mix with others.
- Because quality deteriorates, we recommend early use.
- Avoid direct sunlight and high temperature, please keep in a cool and dark place. There is a risk of quality deterioration.
- If symptoms such as dermatitis or eczema appear, discontinue use and consult a doctor.
- Should this get in your eyes, rinse immediately with tap water for at least 15 minutes, and get medical attention immediately.
- If swallowed accidentally, drink 1-2 cups of water or milk and get medical treatment immediately.
- Because the liquid is chlorine-based, it corrodes and bleaches, so be careful when using it.

## Applications







まな板に Cutting Board



おもちゃに Toys