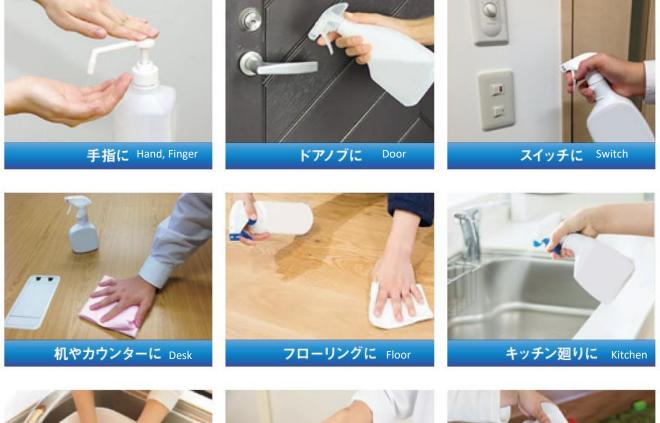

using it.

## Notes and intended use Weakly acidic hypochlorous acid aqueous solution

DANGER: When mixed with acidic products, toxic chlorine gas is evolved.

- Do not mix with others.
- Because quality deteriorates, we recommend early use.
- Avoid direct sunlight and high temperature, please keep in a cool and dark place. There is a risk of quality deterioration.
- If symptoms such as dermatitis or eczema appear, discontinue use and consult a doctor.
- Should this get in your eyes, rinse immediately with tap water for at least 15 minutes, and get medical attention immediately.
- If swallowed accidentally, drink 1-2 cups of water or milk and get medical treatment immediately.
- Because the liquid is chlorine-based, it corrodes and bleaches, so be careful when using it.

## Applications







まな板に Cutting Board



おもちゃに Toys